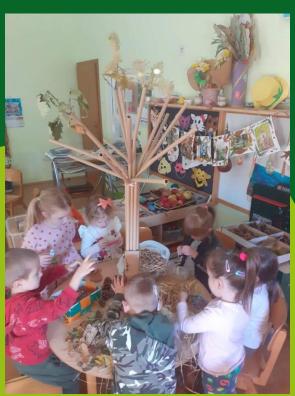

### "Plant a tree and look after it."

The forest comes with various materials and game ideas.

#### Game – "Hug the tree" and the tree as the center of the game