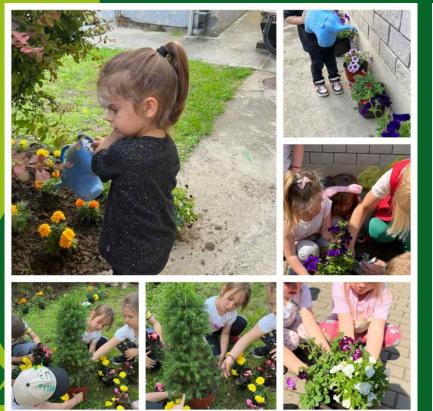

### THE FOREST INSPIRES US!







# The forest inspires us to...explore and look for answers together.









The forest gives us medical herbs, such as elder.



# It inspires us to...arrange our yards and plant flowers





















### "Plant a tree and look after it."















The forest comes with various materials and game ideas.







## \*





















#### It inspires us to paint and create.

















系然



Spend a day in the forest with your family and make an ecological collection.















#### Save the nature – come to the kindergarten by bike, scooter,...



#### Game – "Hug the tree" and the tree as the center of the game





#### Forest themed costume pary



#### Our forests during winter





# We miss the forest in winter, so we make it ourselves in the kindergarten









### We are using knowledge gained from trainings in Slovenia and Italy.





The forest inspires us to build an outdoor classroom...