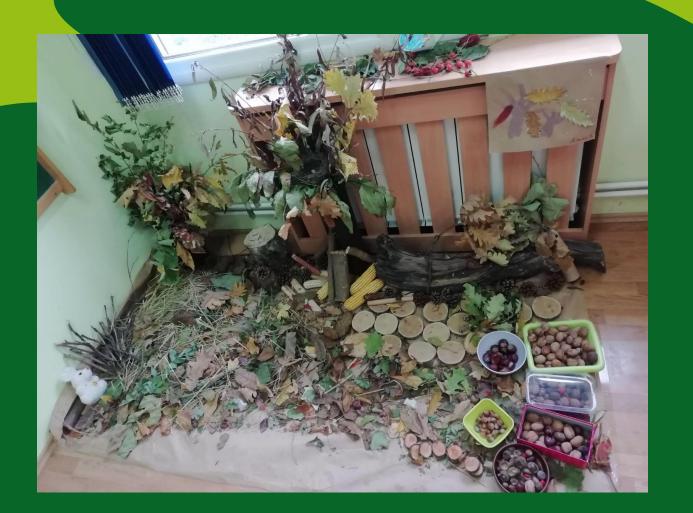

# We miss the forest in winter, so we make it ourselves in the kindergarten

### We are using knowledge gained from trainings in Slovenia and Italy.

The forest inspires us to build an outdoor classroom...