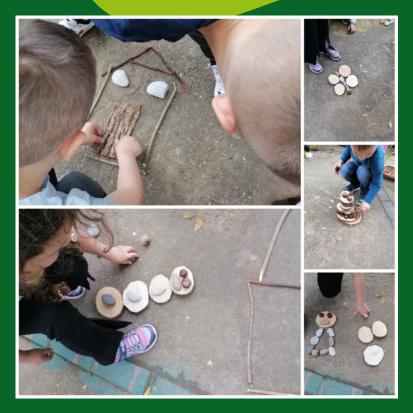

### "Plant a tree and look after it."

The forest comes with various materials and game ideas.