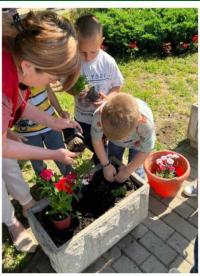

### THE FOREST INSPIRES US!







# The forest inspires us to...explore and look for answers together.









The forest gives us medical herbs, such as elder.



# It inspires us to...arrange our yards and plant flowers





















### "Plant a tree and look after it."















The forest comes with various materials and game ideas.







## \*





















#### It inspires us to paint and create.

















系然



Spend a day in the forest with your family and make an ecological collection.















#### Save the nature – come to the kindergarten by bike, scooter,...



#### Game – "Hug the tree" and the tree as the center of the game





#### Forest themed costume pary



#### Our forests during winter





# We miss the forest in winter, so we make it ourselves in the kindergarten









### We are using knowledge gained from trainings in Slovenia and Italy.





The forest inspires us to build an outdoor classroom...