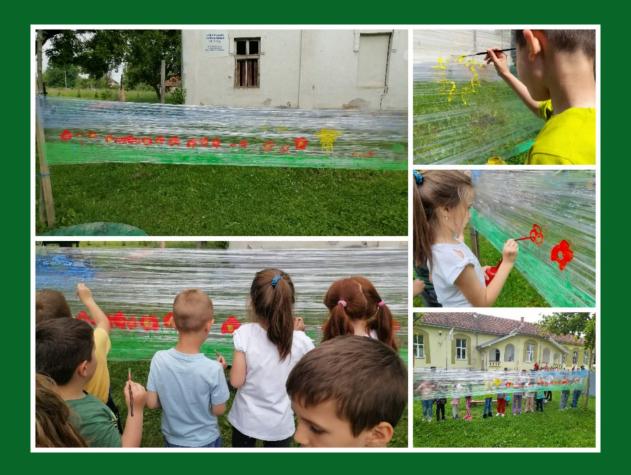

#### It inspires us to paint and create.

系然

Spend a day in the forest with your family and make an ecological collection.