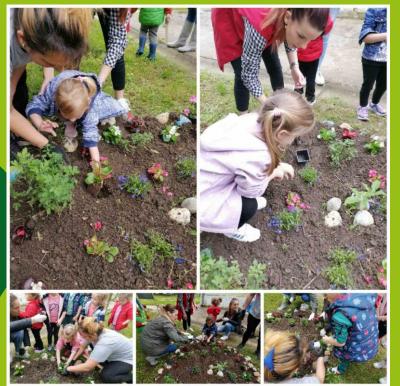

### THE FOREST INSPIRES US!







# The forest inspires us to...explore and look for answers together.









The forest gives us medical herbs, such as elder.



# It inspires us to...arrange our yards and plant flowers





















### "Plant a tree and look after it."















The forest comes with various materials and game ideas.







## \*





















#### It inspires us to paint and create.

















系然



Spend a day in the forest with your family and make an ecological collection.















#### Save the nature – come to the kindergarten by bike, scooter,...



#### Game – "Hug the tree" and the tree as the center of the game





#### Forest themed costume pary



#### Our forests during winter





# We miss the forest in winter, so we make it ourselves in the kindergarten









### We are using knowledge gained from trainings in Slovenia and Italy.





The forest inspires us to build an outdoor classroom...