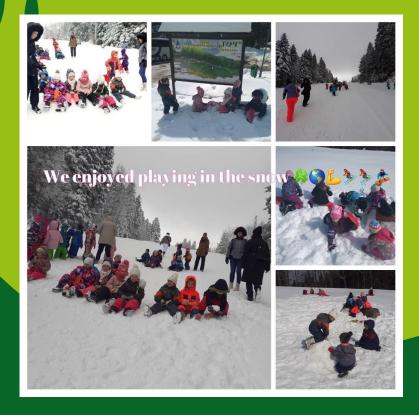

#### Our forests during winter

# We miss the forest in winter, so we make it ourselves in the kindergarten