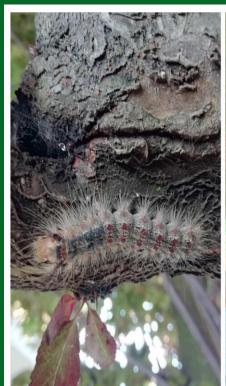

# The forest inspires us to...explore and look for answers together.

The forest gives us medical herbs, such as elder.