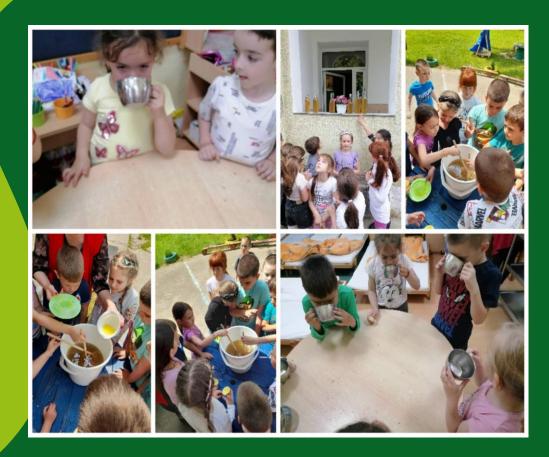

# The forest inspires us to...explore and look for answers together.

The forest gives us medical herbs, such as elder.