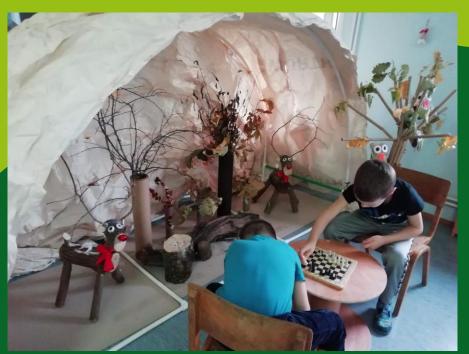

# We miss the forest in winter, so we make it ourselves in the kindergarten

### We are using knowledge gained from trainings in Slovenia and Italy.

The forest inspires us to build an outdoor classroom...