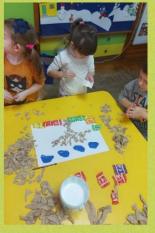

### THE FOREST INSPIRES US!







# The forest inspires us to...explore and look for answers together.









The forest gives us medical herbs, such as elder.



# It inspires us to...arrange our yards and plant flowers





















### "Plant a tree and look after it."















The forest comes with various materials and game ideas.







## \*





















#### It inspires us to paint and create.

















系然



Spend a day in the forest with your family and make an ecological collection.















#### Save the nature – come to the kindergarten by bike, scooter,...



#### Game – "Hug the tree" and the tree as the center of the game





#### Forest themed costume pary



#### Our forests during winter





# We miss the forest in winter, so we make it ourselves in the kindergarten









### We are using knowledge gained from trainings in Slovenia and Italy.





The forest inspires us to build an outdoor classroom...