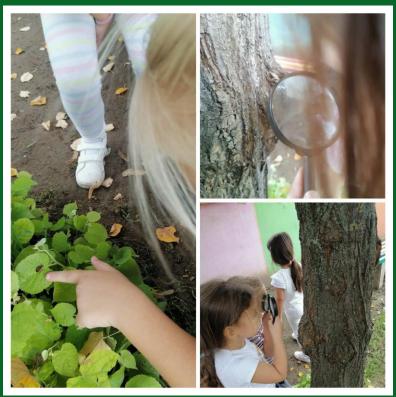

# The forest inspires us to...explore and look for answers together.

The forest gives us medical herbs, such as elder.