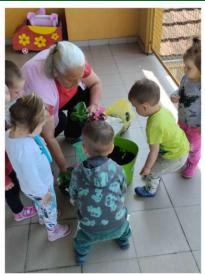

### THE FOREST INSPIRES US!







# The forest inspires us to...explore and look for answers together.









The forest gives us medical herbs, such as elder.



# It inspires us to...arrange our yards and plant flowers





















### "Plant a tree and look after it."















The forest comes with various materials and game ideas.







## \*





















#### It inspires us to paint and create.

















系然



Spend a day in the forest with your family and make an ecological collection.















#### Save the nature – come to the kindergarten by bike, scooter,...



#### Game – "Hug the tree" and the tree as the center of the game





#### Forest themed costume pary



#### Our forests during winter





# We miss the forest in winter, so we make it ourselves in the kindergarten









### We are using knowledge gained from trainings in Slovenia and Italy.





The forest inspires us to build an outdoor classroom...