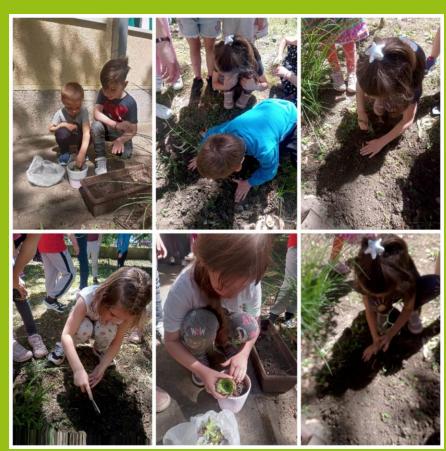

# It inspires us to...arrange our yards and plant flowers

### "Plant a tree and look after it."

The forest comes with various materials and game ideas.