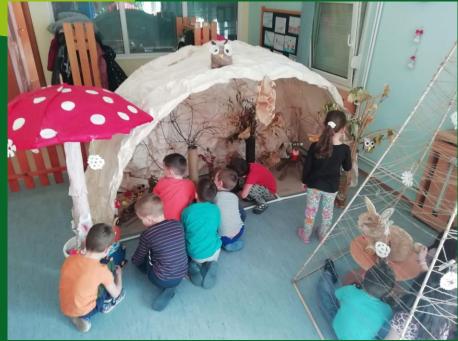

# We miss the forest in winter, so we make it ourselves in the kindergarten

### We are using knowledge gained from trainings in Slovenia and Italy.

The forest inspires us to build an outdoor classroom...