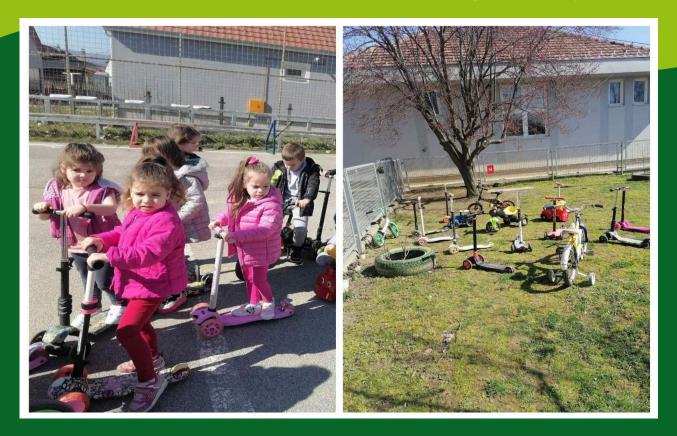

### THE FOREST INSPIRES US!







# The forest inspires us to...explore and look for answers together.









The forest gives us medical herbs, such as elder.



# It inspires us to...arrange our yards and plant flowers





















### "Plant a tree and look after it."















The forest comes with various materials and game ideas.







## \*





















#### It inspires us to paint and create.

















系然



Spend a day in the forest with your family and make an ecological collection.















#### Save the nature – come to the kindergarten by bike, scooter,...



#### Game – "Hug the tree" and the tree as the center of the game





#### Forest themed costume pary



#### Our forests during winter





# We miss the forest in winter, so we make it ourselves in the kindergarten









### We are using knowledge gained from trainings in Slovenia and Italy.





The forest inspires us to build an outdoor classroom...