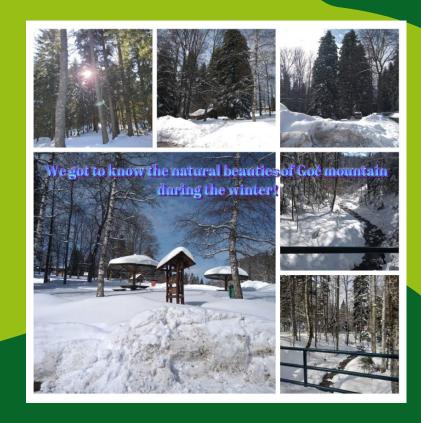

### THE FOREST INSPIRES US!







# The forest inspires us to...explore and look for answers together.









The forest gives us medical herbs, such as elder.



# It inspires us to...arrange our yards and plant flowers





















### "Plant a tree and look after it."















The forest comes with various materials and game ideas.







## \*





















#### It inspires us to paint and create.

















系然



Spend a day in the forest with your family and make an ecological collection.















#### Save the nature – come to the kindergarten by bike, scooter,...



#### Game – "Hug the tree" and the tree as the center of the game





#### Forest themed costume pary



#### Our forests during winter





# We miss the forest in winter, so we make it ourselves in the kindergarten









### We are using knowledge gained from trainings in Slovenia and Italy.





The forest inspires us to build an outdoor classroom...