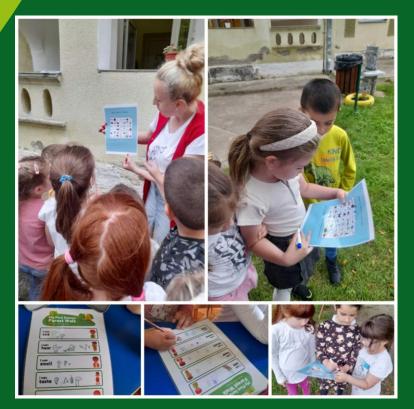

# The forest inspires us to...explore and look for answers together.

The forest gives us medical herbs, such as elder.

### "Plant a tree and look after it."

The forest comes with various materials and game ideas.