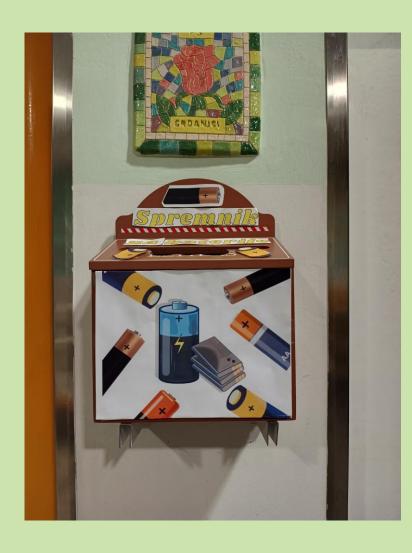

# Activities: paper and plastic waste containers, batteries container

Clothes, books, toys and school supplies exchanges

- Saint Nicolas' Day
- Christmas
- Saint Valentine's Day
- Easter